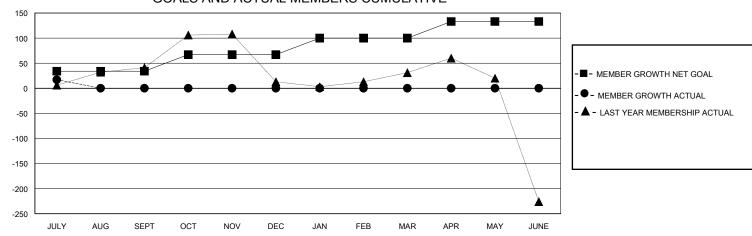

## District 315B4

Results as of: 7/31/2024

GMT: LOCATION REP OF BANGLADESH GMT CA

| Clubs         |               |             |               | Members               |                        |                         |                                                    |  |
|---------------|---------------|-------------|---------------|-----------------------|------------------------|-------------------------|----------------------------------------------------|--|
|               | RESULTS FOR   | R 2024-2025 |               | RESULTS FOR 2024-2025 |                        |                         |                                                    |  |
| QUARTER       | NEW CLUB GOAL | NEW CLUBS   | DROPPED CLUBS | QUARTER MEM           | BER GROWTH NET<br>GOAL | MEMBER GROWTH<br>ACTUAL | DROPPED<br>MEMBERS ACTUAL<br>(including transfers) |  |
| JULY/AUG/SEPT | 4             | 0           | 0             | JULY/AUG/SEPT         | 34                     | 22                      | 5                                                  |  |
| OCT/NOV/DEC   | 0             | 0           | 0             | OCT/NOV/DEC           | 33                     | 0                       | 0                                                  |  |
| JAN/FEB/MAR   | 4             | 0           | 0             | JAN/FEB/MAR           | 33                     | 0                       | 0                                                  |  |
| APR/MAY/JUNE  | 2             | 0           | 0             | APR/MAY/JUNE          | 33                     | 0                       | 0                                                  |  |

## GOALS AND ACTUAL MEMBERS CUMULATIVE

| DROPPED CLUBS: 0         |   | 10 CLUBS OF 98 ADDED 1 OR MORE | GENDER DISTRIBUTION             |                |     |
|--------------------------|---|--------------------------------|---------------------------------|----------------|-----|
|                          |   | NEW MEMBERS                    | MALE                            | 2,624 (82.78%) |     |
|                          |   |                                | FEMALE                          | 546 (17.22%)   |     |
| DROPPED MEMBERS          |   |                                |                                 |                |     |
| DECEASED                 | 0 | CLICK HERE FOR CUMULATIVE      | TOTAL FAMILY UNIT MEMBERS       |                | 614 |
| CLUB CANCELLED 0 OTHER 5 |   | MEMBERSHIP DATA                | FAMILY MEMBERS PAYING HALF DUES |                | 398 |
|                          |   |                                |                                 |                | 390 |
| TOTAL                    | 5 |                                |                                 |                |     |