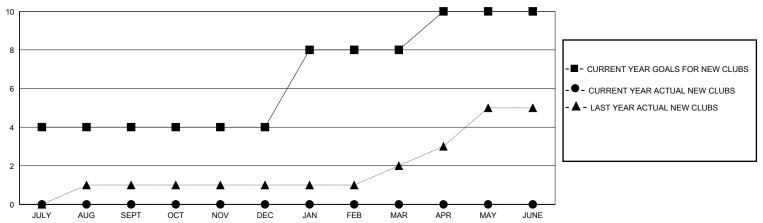

## District 315B4

Results as of: 7/31/2024

GMT: LOCATION REP OF BANGLADESH GMT CA

| Clubs         |               |             |               | Members               |                        |                         |                                                    |  |
|---------------|---------------|-------------|---------------|-----------------------|------------------------|-------------------------|----------------------------------------------------|--|
|               | RESULTS FOR   | R 2024-2025 |               | RESULTS FOR 2024-2025 |                        |                         |                                                    |  |
| QUARTER       | NEW CLUB GOAL | NEW CLUBS   | DROPPED CLUBS | QUARTER MEM           | BER GROWTH NET<br>GOAL | MEMBER GROWTH<br>ACTUAL | DROPPED<br>MEMBERS ACTUAL<br>(including transfers) |  |
| JULY/AUG/SEPT | 4             | 0           | 0             | JULY/AUG/SEPT         | 34                     | 22                      | 5                                                  |  |
| OCT/NOV/DEC   | 0             | 0           | 0             | OCT/NOV/DEC           | 33                     | 0                       | 0                                                  |  |
| JAN/FEB/MAR   | 4             | 0           | 0             | JAN/FEB/MAR           | 33                     | 0                       | 0                                                  |  |
| APR/MAY/JUNE  | 2             | 0           | 0             | APR/MAY/JUNE          | 33                     | 0                       | 0                                                  |  |

## GOALS AND ACTUAL NEW CLUBS CUMULATIVE